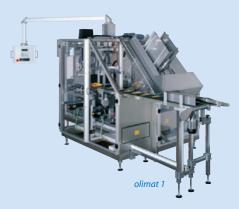

#### olibag 210

This standard bag packer is the semiautomatic basic module. It can be easily extended to operate as a fully automatic final packaging line with the

» olimat case erector/sealer

and the

>> oli-pal or the
oli-pal Duplex compact palletiser