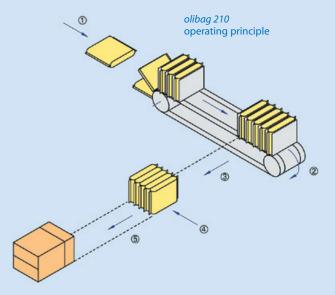

#### sorting · packaging · palletising

>> Bag infeed

>> Flighted indexing chain >> Push-off by rake

>> Intermediary table

>> Pressing of the bag block

>> Insertion into the case

>> Manual removal

#### olibag 210

This standard bag packer is the semiautomatic basic module. It can be easily extended to operate as a fully automatic final packaging line with the

» olimat case erector/sealer

and the

>> oli-pal or the
oli-pal Duplex compact palletiser