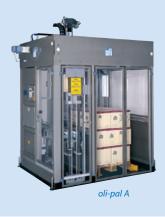

## Semiautomatic baa packer

#### olibag 210

This standard bag packer is the semiautomatic basic module. It can be easily extended to operate as a fully automatic final packaging line with the

» olimat case erector/sealer

and the

>> oli-pal or the
oli-pal Duplex compact palletiser