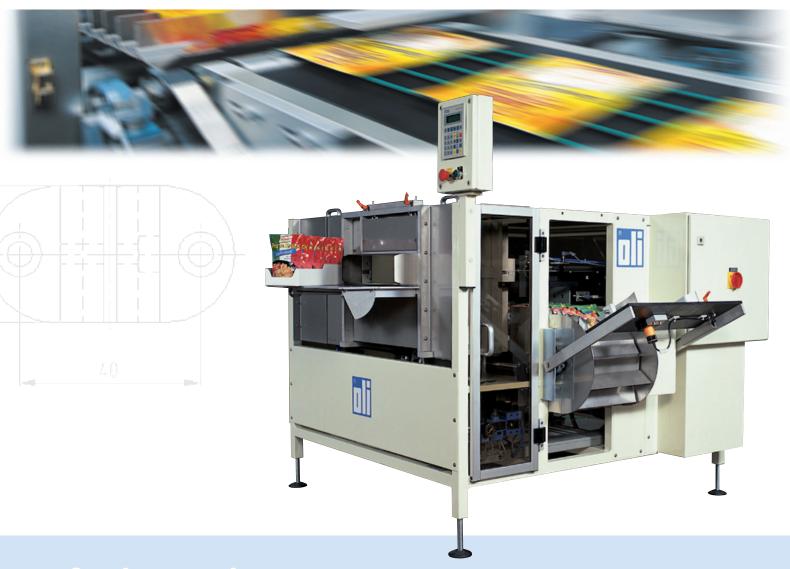

# Semiautomatic bag packer

### olibag 210

- >> Suited for bags, blister wraps, flat or upright products, tubes or folding boxes
- >> Product is supplied and sorted fully automatically
- >> Modular design extendable with the *olimat* + *oli-pal* to operate as a fully automatic final packaging line
- Processing is gentle on products offering highest process safety

## Semiautomatic baa packer

#### olibag 210

This standard bag packer is the semiautomatic basic module. It can be easily extended to operate as a fully automatic final packaging line with the

» olimat case erector/sealer

and the

>> oli-pal or the
oli-pal Duplex compact palletiser

#### **Technical information**

Output: up to 200 indexing cycles/min (with double flighted indexing chain)
Format range:
max.feed width (mm): 200/300/400,
depending on model
Operating voltage/required power:
3 x 230/400 V/N/PE, 50/60 Hz, 1 kVA
Air pressure: approx. 3 - 6 bar
Floor layouts: Left or right-hand variants to customer preference
Change over time: approx. 5 - 15 min

#### Note

oli packaging machinery is customized in terms of output, colour, installed load, etc., to suit the specific customer application. All machinery can be designed inversely for every format.

Layout (scale: 1:75)