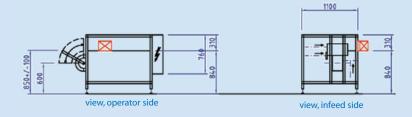

#### **Technical information**

Output: up to 200 indexing cycles/min (with double flighted indexing chain)
Format range:
max.feed width (mm): 200/300/400,
depending on model
Operating voltage/required power:
3 x 230/400 V/N/PE, 50/60 Hz, 1 kVA
Air pressure: approx. 3 - 6 bar
Floor layouts: Left or right-hand variants to customer preference
Change over time: approx. 5 - 15 min

#### Note

oli packaging machinery is customized in terms of output, colour, installed load, etc., to suit the specific customer application. All machinery can be designed inversely for every format.

Layout (scale: 1:75)