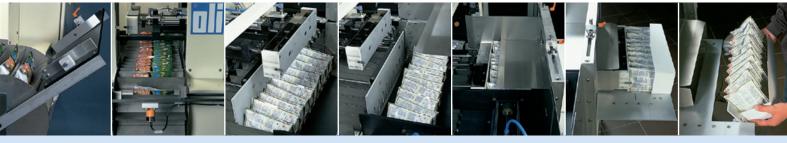

#### sorting · packaging · palletising

>> Bag infeed

>> Flighted indexing chain >> Push-off by rake

>> Intermediary table

>> Pressing of the bag block

>> Insertion into the case

>> Manual removal

#### olibag 210

This standard bag packer is the semiautomatic basic module. It can be easily extended to operate as a fully automatic final packaging line with the

» olimat case erector/sealer

and the

>> oli-pal or the
oli-pal Duplex compact palletiser