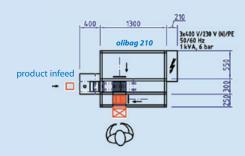

### olibag 210

- >> Suited for bags, blister wraps, flat or upright products, tubes or folding boxes
- >> Product is supplied and sorted fully automatically
- >> Modular design extendable with the *olimat* + *oli-pal* to operate as a fully automatic final packaging line
- Processing is gentle on products offering highest process safety

#### **Technical information**

Output: up to 200 indexing cycles/min (with double flighted indexing chain)
Format range:
max.feed width (mm): 200/300/400,
depending on model
Operating voltage/required power:
3 x 230/400 V/N/PE, 50/60 Hz, 1 kVA
Air pressure: approx. 3 - 6 bar
Floor layouts: Left or right-hand variants to customer preference
Change over time: approx. 5 - 15 min

#### Note

oli packaging machinery is customized in terms of output, colour, installed load, etc., to suit the specific customer application. All machinery can be designed inversely for every format.

Layout (scale: 1:75)