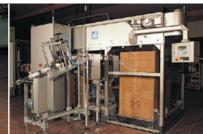

## Multi-station palletiser

### oli-pal A Duplex

This installation is the high performance extension to the **oli-pal A** basic machine for loading several pallets.

### **General information**

Can be applied in all industries. Compact, space-efficient design. Superior workmanship/material quality and refined operationability in all details:

- Up to 25 different pallet patterns can be stored
- Operator panel with multi-lingual text display or touchscreen panel
- Extensive format range, format is changed quickly
- Servo motors drive all relevant motion
- Stable, welded frame
- Practically maintenance free