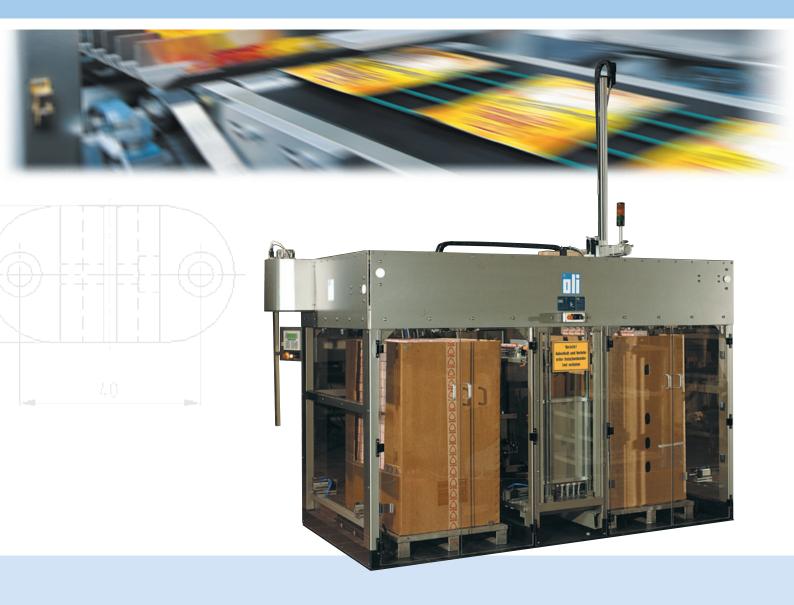

# **Multi-station palletiser**

# oli-pal A Duplex

- » Suitable for American cases, trays with/without lids, bags, buckets, cans, shrink-wrapped items, etc.
- >> For any type of pallet or box pallet
- Simultaneous loading of two pallets (twice the loading capacity with the same kind of product)
- >> Two different lines can be palletised, packed merchandise will be automatically placed on the correct pallet
- » Ideal addition to final packaging lines
- » Processing is gentle on products offering highest process safety

## Multi-station palletiser

### oli-pal A Duplex

This installation is the high performance extension to the **oli-pal A** basic machine for loading several pallets.

### **General information**

Can be applied in all industries. Compact, space-efficient design. Superior workmanship/material quality and refined operationability in all details:

- Up to 25 different pallet patterns can be stored
- Operator panel with multi-lingual text display or touchscreen panel
- Extensive format range, format is changed quickly
- Servo motors drive all relevant motion
- Stable, welded frame
- Practically maintenance free