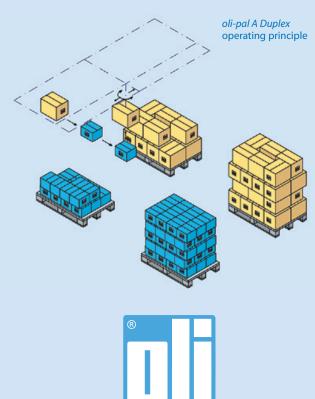

# oli-pal A Duplex

- » Suitable for American cases, trays with/without lids, bags, buckets, cans, shrink-wrapped items, etc.
- >> For any type of pallet or box pallet
- Simultaneous loading of two pallets (twice the loading capacity with the same kind of product)
- >> Two different lines can be palletised, packed merchandise will be automatically placed on the correct pallet
- » Ideal addition to final packaging lines
- » Processing is gentle on products offering highest process safety

### oli-pal A Duplex

This installation is the high performance extension to the **oli-pal A** basic machine for loading several pallets.